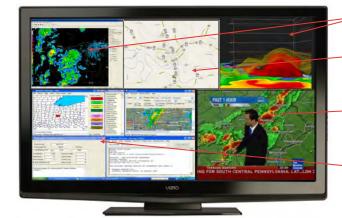

### Unlimited Flexibility

The Storm Sentry isn't just for weather warnings. Use it to monitor earthquakes, tsunami amber alerts. alerts. homeland security issues.

42" Wall Mounted LED display

- Gibson Ridge live radar feeds
- Sentry Point and Click Siren activation interface
- TV Tuner for live television feed to monitor local weather information
- Weather Message Software for monitoring NWS data, LIVE.

### Storm Sentry Basic Package

- Brand Name Desktop PC with the latest Windows software, TV Tuner, speakers, and Printer
- Large LCD Monitor with stand
- Weather Message Software Package
- Gibson Ridge Radar Package
- NWS Level 3 Radar Package
- NWS Polygon Warning System tracking
- Map and Message format display of Warnings
- No subscriptions or contracts

### Storm Sentry Gold Package

- Brand Name Desktop PC with the latest Windows software, TV Tuner, speakers, and Printer
- 42" HDTV/LCD Monitor, 1920 x 1080 via HDMI connection or two 24" desk mounted LCD Displays
- Satellite dish and EMWIN data receiver for wireless ingest of National Weather Service information
- Siren Encoder and Sentry Siren Activation Software for automatic siren activation, including "Point and Click" siren activation.
- Lacrosse 2300 weather station to monitor local weather data at the dispatch site
- Gibson Ridge level 3 and level 2 AE radar packages
- NWS Polygon Warning System tracking
- Map and Message format display of Warnings
- No subscriptions or contracts
  - Onsite programming, setup, and training (other packages available, call for details)